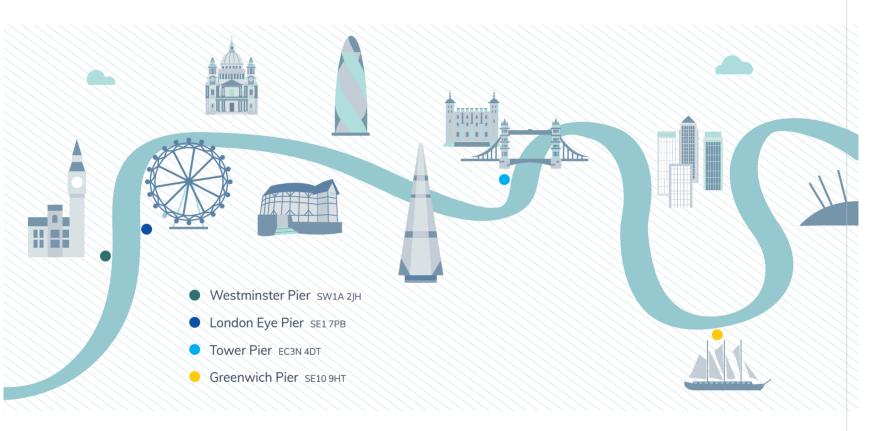

Our most popular pipes are shown on this map. our experienced events team are able to advise on other piers that can be used throughout London. They are just a phone call or email away and will assist you in creating the perfect even.