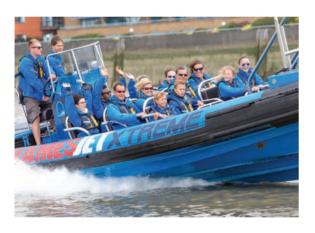

## THAMES/ET

Our Thamesjet experience is great for birthdays, corporate events, team building or stag and hen parties.

For those who are looking for a bit more of an adrenaline fuelled event, our Thamesjet boats will give you an action packed full-on adrenaline-fuelled ride. The only jet boat fleet on the river (apart from the Police or Military boats which patrol the Thames).

Our 12 seater Thamesjet boats can be hired out for an hour to a full day and can be combined with a Clay Shoot on the MV Erasmus.

- High Speed Jet Boat
- Great for smaller events
- A great option for Team Building
- Multiple boats can be hired for product launch opportunities