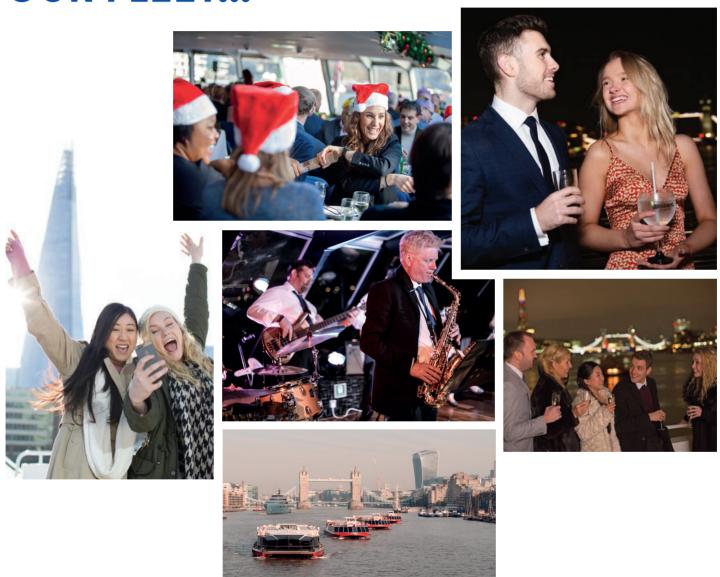

## ON-BOARD ENTERTAINMENT

Unbeatable views, live entertainment, great food and much more: these are the keynotes of our dining cruises on the River Thames.

We have a catalogue of live singers who will perform popular and classic songs.

We also have some terrific tribute artists.

Whether your choice is popular or classic, traditional of musicals, we will have something for you to enjoy.

We have a full entertaiment brochure enabling you to pick and mix for your perfect event. Check it out on our website or ask our team for more details

Don't forget the decorations we work with florists, event planners to ensure the boat is dressed to your event needs.

- LIVE SINGERS
- JAZZ BANDS
- D|s
- CLAY SHOOTING
- MAGICIANS & ILLUSIONISTS
- CASINO GAMING TABLES, GAMES