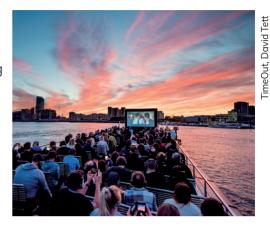

| Summer Party<br>(Drinks and finger fo | ood with entertainme | 340<br>nt) |
|---------------------------------------|----------------------|------------|
| Drinks Only                           |                      | 340        |
| Movie Cruise                          | 40 outside – 60 i    | nside      |
| Transfer with Drinks                  | ;                    | 340        |
| Maximum licenced p                    | passenger capacity   | 340        |

| Summer Party<br>(Drinks and finger food with entertainme | 300<br>nt) |
|----------------------------------------------------------|------------|
| Drinks Only                                              | 300        |
| Movie Cruise                                             | 200        |
| Transfer with Drinks                                     | 300        |
| Maximum licenced passenger capacity                      | 595        |

| Drinks Only          | 160/180 |
|----------------------|---------|
| Movie Cruise         | 100/180 |
| Transfer with Drinks | 160/180 |
| Maximum Capacity     | 350/490 |

| Drinks Only          | 220 |
|----------------------|-----|
| Movie Cruise         | 160 |
| Transfer with Drinks | 220 |
| Maximum Capacity     | 395 |

| Drinks Only          | 250 |
|----------------------|-----|
| Movie Cruise         | 200 |
| Transfer with Drinks | 250 |
| Maximum Capacity     | 495 |