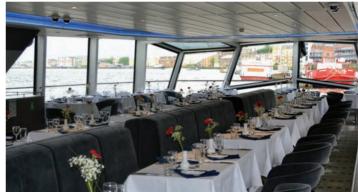

## We have a different view of a Bespoke Menu

We have a great range of menus tailored to work on our fleet of boats. Created by our team of chefs over the past 11 years.

Whilst City Cruises is known for its formal dining menus this literally is the tip of the iceberg on what we can offer.

3 and 4 course dining menus, Hot and Cold fork buffets, our ever popular summer BBQ's and of course canapés, bowl food, finger food and nibbles!

We work with an authentic Indian Food specialist to offer a typical Indian banquet and of course Henry is always happy to plan something to suit your own event. We can send over some sample menus for you to peruse.