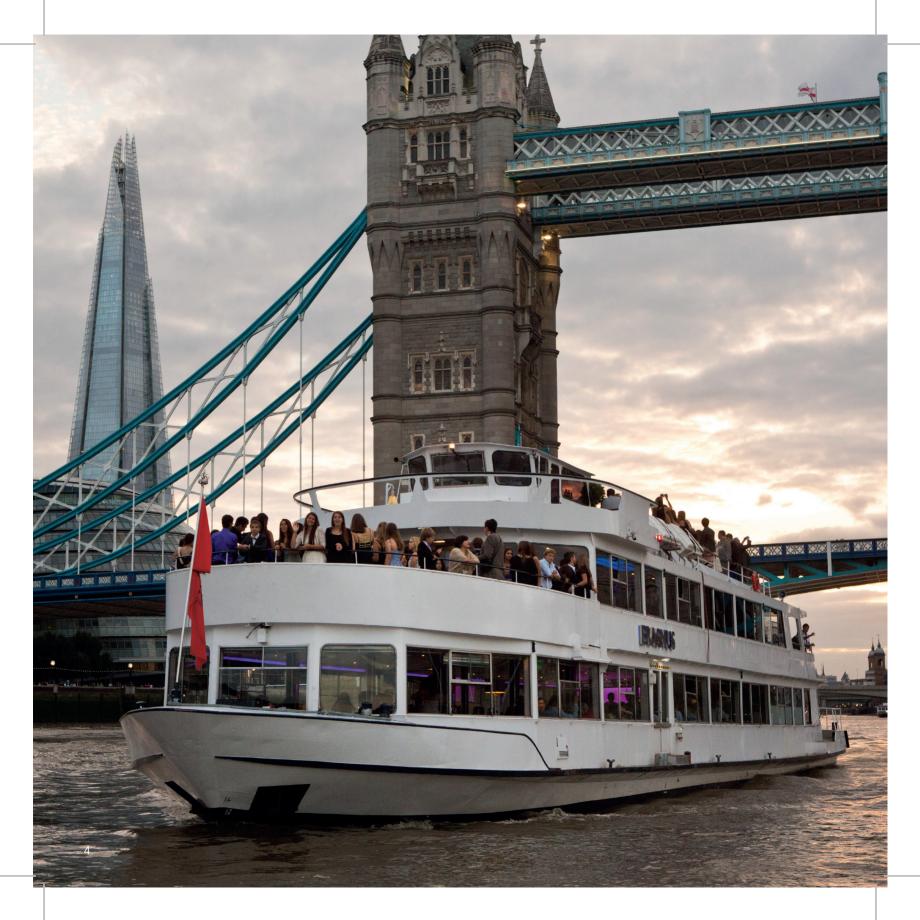

### **ERASMUS**

### 3 decks - 2 large inside and 3 outside spaces

- Joined the City Cruises fleet in 2019
- Flexible vessel enabling a variety of events but still with large panoramic windows enabling you to enjoy the city of London
- Integrated sound and lighting system ensuring your party or conference event has great AV solutions
- 3 outside decks
- Fully Heated perfect for Christmas Parties