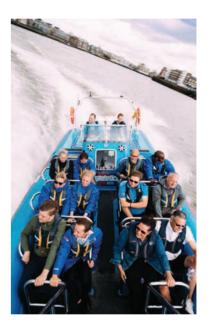

## THAMES/ET

Our Thamesjet experience is great for birthdays, corporate events, team building or stag and hen parties.

For those who are looking for a bit more of an adrenaline fuelled event, our Thamesjet boats will give you an action packed full-on adrenaline-fuelled ride. The only jet boat fleet on the river (apart from the Police or Military boats which patrol the Thames).

Our 12 seater Thamesjet boats can be hired out for an hour to a full day and can be combined with a Clay Shoot on the MV Erasmus.

- High Speed Jet Boat
- Great for smaller events
- A great option for Team Building
- Multiple boats can be hired for product launch opportunities