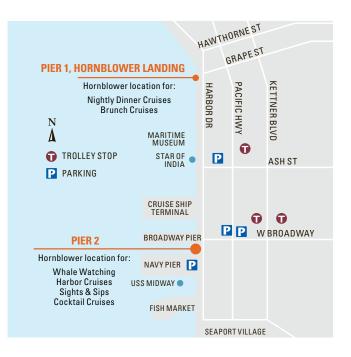

# PIER 2 BOARDING LOCATION 970 N. Harbor Dr.

**IMPORTANT - PLEASE READ:** Hornblower operates two boarding locations which are 1/2 mile apart. Please refer to your RESERVATION CONFIRMATION for the address of your correct Boarding Location.

## **PARKING OPTIONS**

- Ace Parking (960 N. Harbor Drive) Located at the USS Midway: \$10/12 hrs. Enter parking lot off of N. Harbor Dr. on right.
- Ace Parking at Spring Hill Suites/Residence Inn –Pacific Coast Hwy between Broadway and Ash St. \$5 per hour, maximum of \$45.
- Very Limited Metered Parking There is very limited metered parking along Harbor & Pacific Drive Rates starting at \$2.00/hour.
- **ABM** Broadway between Harbor Dr. and Pacific Highway: 0 to 1 hour \$5.00, 1 to 10 hours \$12.00. Enter from eastside of Pacific Highway (right-turn).
- ABM Public Parking ASH ST. Secure Paid Underground parking on the south side of the County Administrative Building. Entry is mid block on Ash St. between Pacific Highway and N. Harbor Dr. Open Mon-Fri 5:30pm-11pm, Sat 7am -11pm & Sun 8am-11pm, Prices fluctuate.

#### **BOARDING AND YACHT LOCATION**

Hornblower Cruises & Events 970 North Harbor Drive San Diego, CA 92101

Hornblower encourages using public transportation, for more information, go to www.sdmts.com