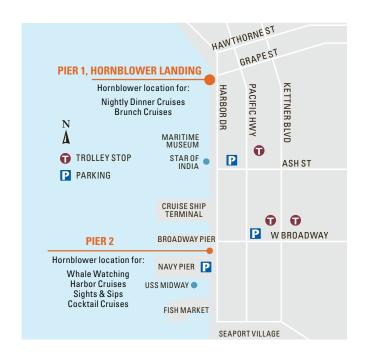

# PIER 1, HORNBLOWER LANDING BOARDING LOCATION 1800 N. Harbor Dr.

**IMPORTANT - PLEASE READ:** Hornblower operates two boarding locations which are 1/2 mile apart. Please refer to your RESERVATION CONFIRMATION for the address of your correct Boarding Location.

### **PARKING OPTIONS**

- Limited Metered Parking There is limited metered parking available on North Harbor Drive (East & West sides)
  & Pacific Blvd (West side). Rates starting at \$2.00/hour.
- Cedar St. & Kettner Blvd (Ace Parking) Secured paid parking available Mon-Thurs 5pm-11pm, Fri 5pm -2am, Sat 7am-2am & Sun 7am-11pm. Prices fluctuate.
- Ash St. (Ace Parking) Secured paid underground parking on the south side of the County Admin Building. Entry is mid-block on Ash St. between Pacific Highway and N. Harbor Dr., Parking available Fri 5pm-2am, Sat 7am-2am & Sun 7am-9pm Prices fluctuate.
- ABM Public Parking Parking approximately 1/2 mile from checkin location on corner of Pacific Highway and Broadway: 0-1 hour \$5.00, 1-10 hours \$12.00. Enter from Pacific. Prices fluctuate.

## **BOARDING AND YACHT LOCATION**

Hornblower Cruises & Events 1800 North Harbor Drive San Diego, CA 92101

Hornblower encourages using public transportation, for more information, go to www.sdmts.com

**IMPORTANT:** Please make sure to give yourself plenty of time to find parking. Hornblower is not responsible for these parking lots. Rates and hours subject to change.