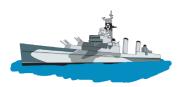

Name:

Day: Monday Tuesday Wednesday Thursday

Friday Saturday Saturday

Weather:









## Landmarks

Tick the landmarks when you see them!



# Landmarks Maths

| 95 metres  |
|------------|
| 35 metres  |
| 305 metres |
| 180 metres |
| 135 metres |
| IIO metres |
|            |

(measurements are to the nearest 5 metres)



## Boats

There are lots of different boats on the River Thames; which ones can you spot?



## **Boats**

Match the picture to the description







#### DIXIE QUEEN

A large replica 19th Century paddle steamer

#### **HMS BELFAST**

A 9-deck WWII warship-turned-museum with naval guns

#### **CUTTY SARK**

A British clipper ship, one of the last and fastest tea clippers to be built.

# Bridges

Listen to the commentary and tick these bridges when you see them or go under them!



# Bridges

Use the timeline below to work out when the bridges were built.

- a) Westminster
- b) Waterloo
- c) Blackfriars
- d) Millennium
- e) London
- f) Tower



## Games





Spot the difference - circle 10 differences

#### Word Search

Can you find these 10 words:

| Н | U | М | I | R | Χ | Ν | Н | G | Ε | Т | ٧ | U | Ν | D |
|---|---|---|---|---|---|---|---|---|---|---|---|---|---|---|
| S | Ε | S | I | U | R | С | Υ | Т | I | С | Ε | Т | S | N |