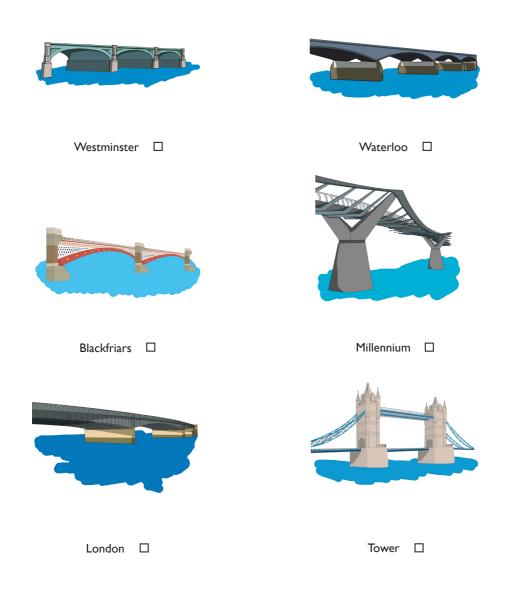

# Bridges

Listen to the commentary and tick these bridges when you see them or go under them!

# Bridges

Use the timeline below to work out when the bridges were built.

- a) Westminster
- b) Waterloo
- c) Blackfriars
- d) Millennium
- e) London
- f) Tower