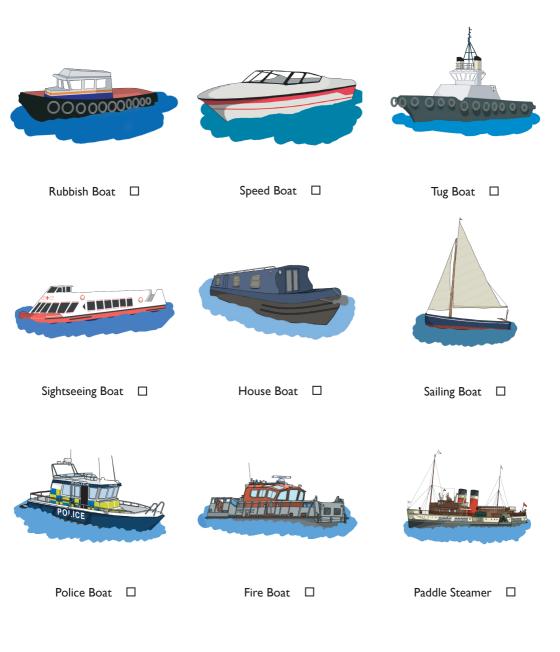

## Boats

There are lots of different boats on the River Thames; which ones can you spot?

## **Boats**

Match the picture to the description