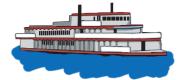

## Boats

There are lots of different boats on the River Thames; which ones can you spot?

## **Boats**

Match the picture to the description

#### DIXIE QUEEN

A large replica 19th Century paddle steamer