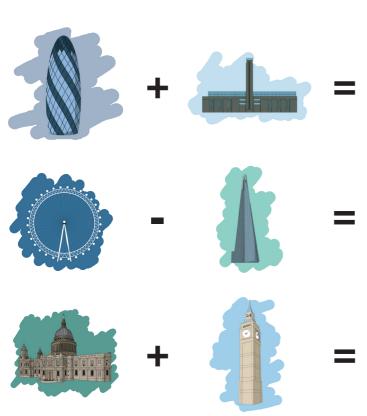

Name:

Day: Monday Tuesday Wednesday Thursday

Friday Saturday Saturday

Weather:









## Landmarks

Tick the landmarks when you see them!



# Landmarks Maths

| 95 metres  |
|------------|
| 35 metres  |
| 305 metres |
| 180 metres |
| 135 metres |
| IIO metres |
|            |

(measurements are to the nearest 5 metres)



## Boats

There are lots of different boats on the River Thames; which ones can you spot?



## **Boats**

Match the picture to the description







#### DIXIE QUEEN

A large replica 19th Century paddle steamer

#### **HMS BELFAST**

A 9-deck WWII warship-turned-museum with naval guns

#### **CUTTY SARK**

A British clipper ship, one of the last and fastest tea clippers to be built.

# Bridges

Listen to the commentary and tick these bridges when you see them or go under them!



# Bridges

Use the timeline below to work out when the bridges were built.

- a) Westminster
- b) Waterloo
- c) Blackfriars
- d) Millennium
- e) London
- f) Tower



## Games





Spot the difference - circle 10 differences

#### Word Search

Can you find these 10 words:

| Н | U | М | I | R | Χ | Ν | Н | G |