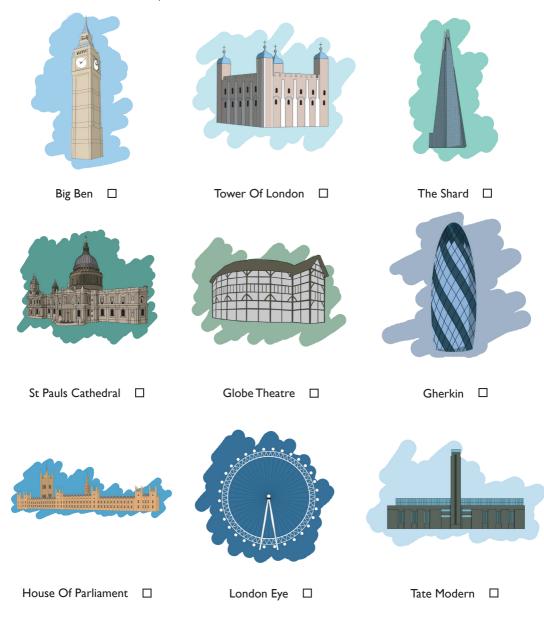

Name:

Day: Monday Tuesday Wednesday Thursday

Friday Saturday Saturday

Weather:









## Landmarks

Tick the landmarks when you see them!



# Landmarks Maths

| 95 metres  |
|------------|
| 35 metres  |
| 305 metres |
| 180 metres |
| 135 metres |
| IIO metres |
|            |

(measurements are to the nearest 5 metres)



## Boats

There are lots of different boats on the River Thames; which ones can you spot?



## **Boats**

Match the picture to the description







#### DIXIE QUEEN

A large replica 19th Century paddle steamer

#### **HMS BELFAST**

A 9-deck WWII warship-turned-museum with naval guns

#### **CUTTY SARK**

A British clipper ship, one of the last and fastest tea clippers to be built.

# Bridges

Listen to the commentary and tick these bridges when you see them or go under them!



# Bridges

Use the timeline below to work out when the bridges were built.

- a) Westminster
- b) Waterloo
- c) Blackfriars
-