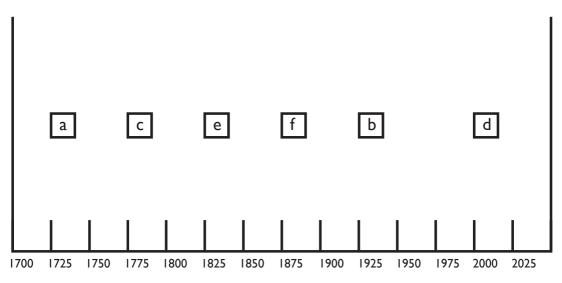

# Bridges

Use the timeline below to work out when the bridges were built.

- a) Westminster
- b) Waterloo
- c) Blackfriars
- d) Millennium
- e) London
- f) Tower