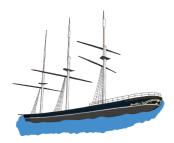

#### **CUTTY SARK**

A British clipper ship, one of the last and fastest tea clippers to be built.