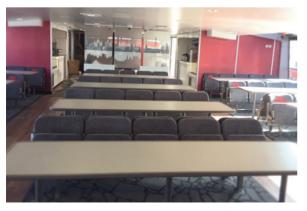

#### 3 decks – 2 large inside and 3 outside spaces

- Joined the City Cruises fleet in 2019
- Flexible vessel enabling a variety of events but still with large panoramic windows enabling you to enjoy the city of London
- Integrated sound and lighting system ensuring your party or conference event has great AV solutions
- 3 outside decks
- Fully Heated perfect for Christmas Parties

| Formal Dining                                         | 126  |
|-------------------------------------------------------|------|
| Parties and informal buffets                          | 300+ |
| Canapés<br>(with and without entertainment)           | 250  |
| Hot & Cold Buffet<br>(with and without entertainment) | 300  |