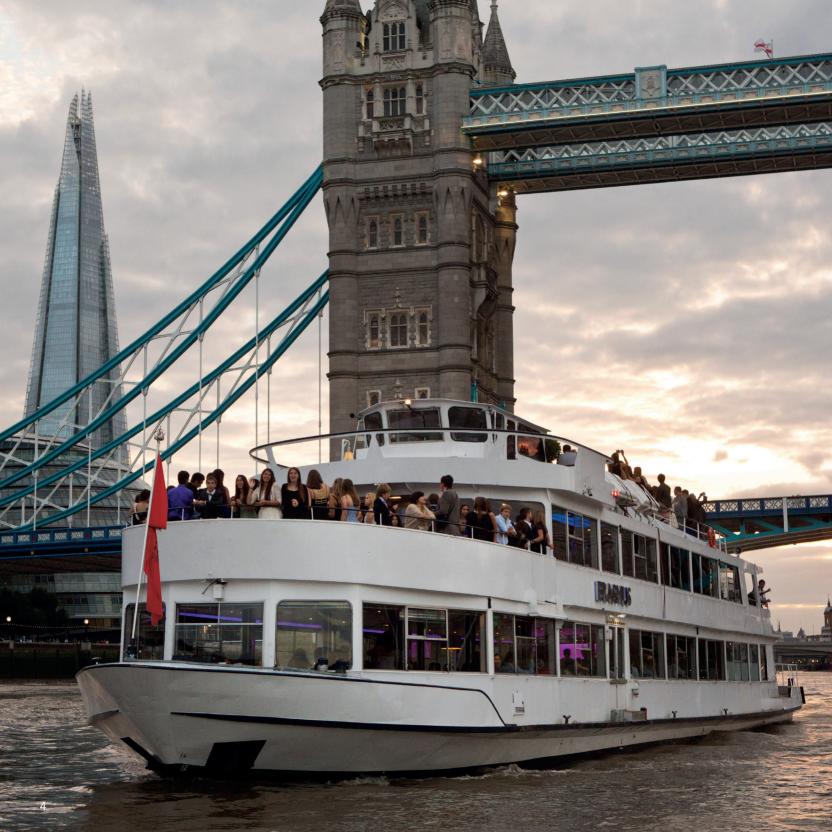

### **ERASMUS**

#### 3 decks – 2 large inside and 3 outside spaces

- Joined the City Cruises fleet in 2019
- Flexible vessel enabling a variety of events but still with large panoramic windows enabling you to enjoy the city of London
- Integrated sound and lighting system ensuring your party or conference event has great AV solutions
- 3 outside decks
- Fully Heated perfect for Christmas Parties