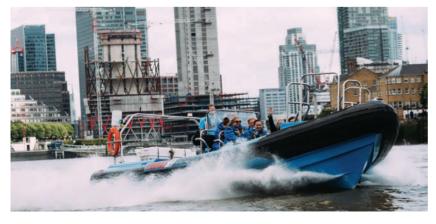

| Drinks Only          | 60 / 100     |
|----------------------|--------------|
| Movie Cruise         | Not suitable |
| Transfer with Drinks | 60 / 100     |
| Maximum Capacity     | 128 / 250    |

Our Thamesjet experience is great for birthdays, corporate events, team building or stag and hen parties.

For those who are looking for a bit more of an adrenaline fuelled event, our Thamesjet boats will give you an action packed full-on adrenaline-fuelled ride. The only jet boat fleet on the river (apart from the Police or Military boats which patrol the Thames).

Our 12 seater Thamesjet boats can be hired out for an hour to a full day and can be combined with a Clay Shoot on the MV Erasmus.

- High Speed Jet Boat
- Great for smaller events
- A great option for Team Building
- Multiple boats can be hired for product launch opportunities