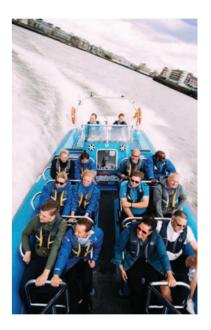

| Drinks Only          | 60 / 100     |
|----------------------|--------------|
| Movie Cruise         | Not suitable |
| Transfer with Drinks | 60 / 100     |
| Maximum Capacity     | 128 / 250    |

Our Thamesjet experience is great for birthdays, corporate events, team building or stag and hen parties.

For those who are looking for a bit more of an adrenaline fuelled event, our Thamesjet boats will give you an action packed full-on adrenaline-fuelled ride. The only jet boat fleet on the river (apart from the Police or Military boats which patrol the Thames).

Our 12 seater Thamesjet boats can be hired out for an hour to a full day and can be combined with a Clay Shoot on the MV Erasmus.

- High Speed Jet Boat
- Great for smaller events
- A great option for Team Building
- Multiple boats can be hired for product launch opportunities