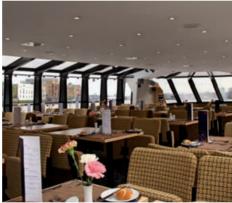

#### 3 decks – 2 large inside and 3 outside spaces

- Joined the City Cruises fleet in 2019
- Flexible vessel enabling a variety of events but still with large panoramic windows enabling you to enjoy the city of London
- Integrated sound and lighting system ensuring your party or conference event has great AV solutions
- 3 outside decks
- Fully Heated perfect for Christmas Parties

#### **Our Flagship Vessel**

- Launched in 2012 in time for the Queens Diamond Jubilee River Procession
- A flexible vessel enabling a variety of events but still with large panoramic windows enabling you to enjoy the city of London
- Modern vessel perfect for dining, casual events and even fashion shows
- Fully Accessible
- Fully Heated perfect for Christmas Parties