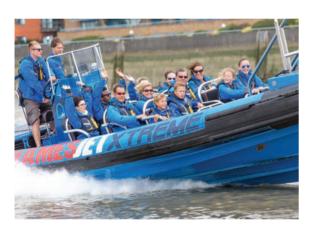

| Drinks Only          | 60 / 100     |
|----------------------|--------------|
| Movie Cruise         | Not suitable |
| Transfer with Drinks | 60 / 100     |
| Maximum Capacity     | 128 / 250    |

Our Thamesjet experience is great for birthdays, corporate events, team building or stag and hen parties.

For those who are looking for a bit more of an adrenaline fuelled event, our Thamesjet boats will give you an action packed full-on adrenaline-fuelled ride. The only jet boat fleet on the river (apart from the Police or Military boats which patrol the Thames).

Our 12 seater Thamesjet boats can be hired out for an hour to a full day and can be combined with a Clay Shoot on the MV Erasmus.

- High Speed Jet Boat
- Great for smaller events
- A great option for Team Building
- Multiple boats can be hired for product launch opportunities