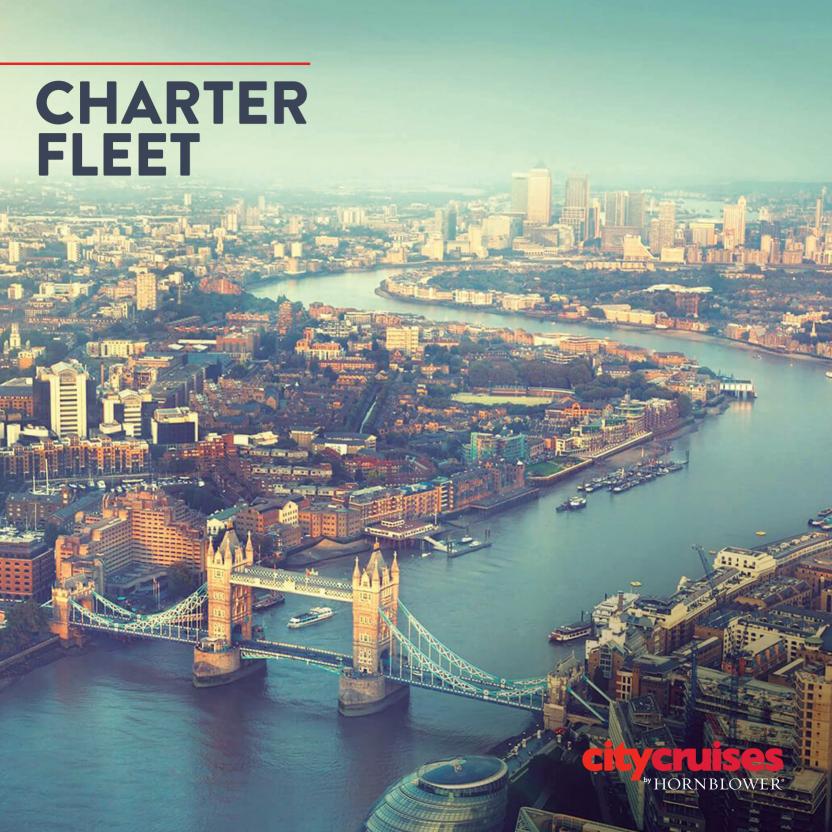

# Enjoy a different view of London with City Cruises exclusive Private Hire

We live for being on the river and City Cruises set sail every 40 minutes, every day of the year.

With such a great pedigree it was logical to be able to offer our exemplary levels of boat and service to clients who wanted to arrange exclusive hire of a boat with the confidence that City Cruises offers.

Our private hire team have over 30 years combined experience of running events on the river and will work with you to offer you the perfect boat for the event that you visualise and expect.

We are known for our hospitality and warm and friendly welcome. With a fleet of 12 great boats for your events and 3 high speed RIB boats we are waiting to greet you on board.

Great food, terrific service, a lovely ambiance coupled with our professional crew and hospitality team are sure to make your private hire a success. We do, of course, owe our thanks to the fabulous City of London which serves as your backdrop throughout your cruise.