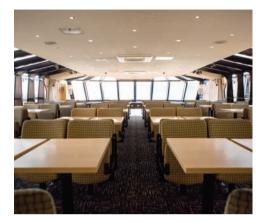

### 3 decks – 2 large inside and 3 outside spaces

- Joined the City Cruises fleet in 2019
- Flexible vessel enabling a variety of events but still with large panoramic windows enabling you to enjoy the city of London
- Integrated sound and event has great AV solutions
- 3 outside decks

lighting system ensuring your party or conference

### CAPACITIES

| Formal Dining                                         | 126  |
|-------------------------------------------------------|------|
| Parties and informal buffets                          | 300+ |
| Fully Heated – perfect for Christmas Parties          |      |
| Canapés<br>(with and without entertainment)           | 250  |
| Hot & Cold Buffet<br>(with and without entertainment) | 300  |