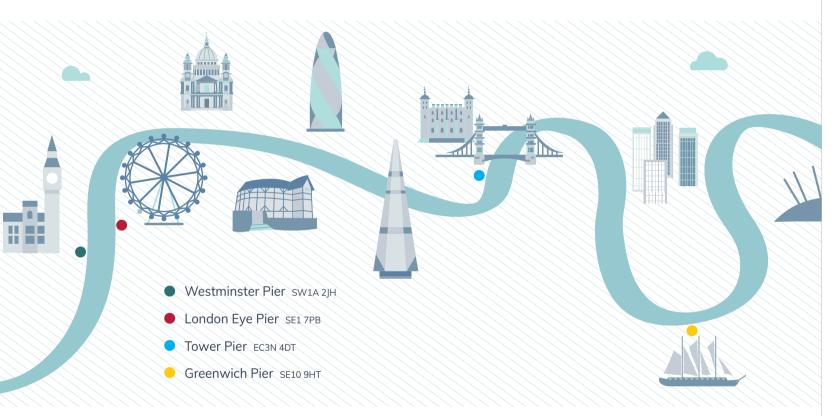

Our 12 seater Thamesjet boats can be hired out for an hour to a full day and then why not finish off the event with a lunch, dinner, canapés, and/or drinks on our permanently moored sister ship, the R.S. Hispaniola (just a few minutes walk from Westminster Pier).