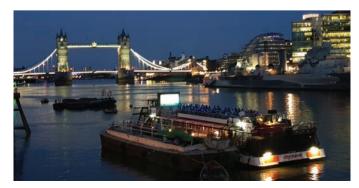

## **ERASMUS**

### 3 decks – 2 large inside and 3 outside spaces

- Joined the City Cruises fleet in 2019
- Flexible vessel enabling a variety of events but still with large panoramic windows enabling you to enjoy the city of London
- Integrated sound and event has great AV solutions
- 3 outside decks

lighting system ensuring your party or conference