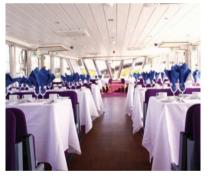

### CAPACITIES

| Formal Dining                                         | 126  |
|-------------------------------------------------------|------|
| Parties and informal buffets                          | 300+ |
| Fully Heated – perfect for Christmas Parties          |      |
| Canapés<br>(with and without entertainment)           | 250  |
| Hot & Cold Buffet<br>(with and without entertainment) | 300  |

| Summer Party<br>(Drinks and finger food | d with entertainme | 340<br>nt) |
|-----------------------------------------|--------------------|------------|
| Drinks Only                             |                    | 340        |
| Movie Cruise                            | 40 outside – 60 i  | nside      |
| Transfer with Drinks                    |                    | 340        |
| Maximum licenced pas                    | ssenger capacity   | 340        |
|                                         |                    |            |