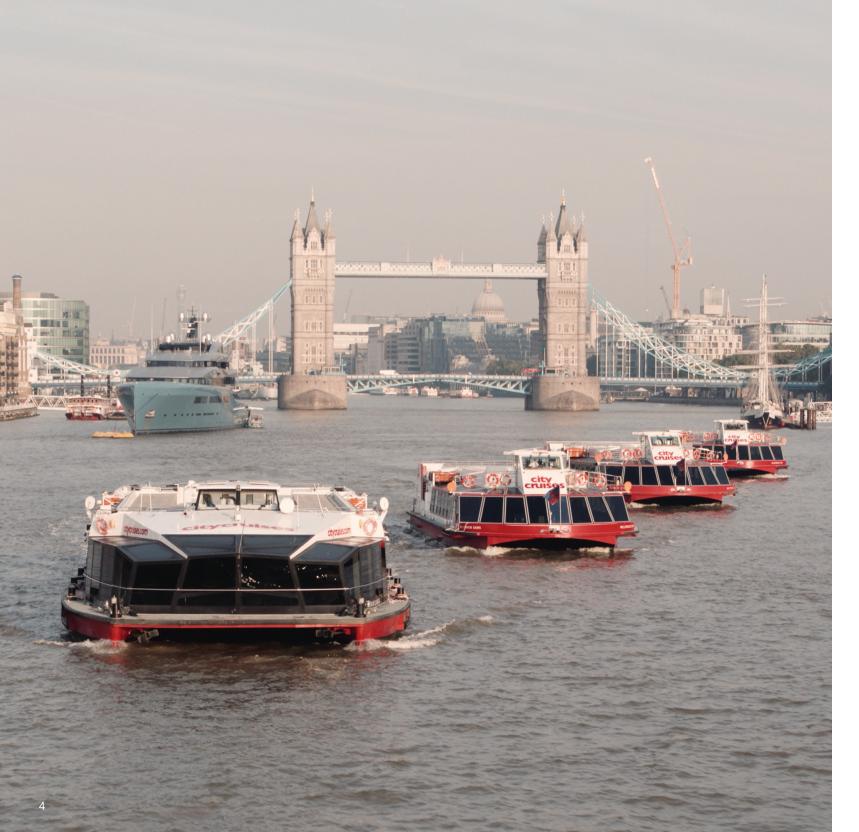

Our private hire team have over 30 years combined experience of running events on the river and will work with you to offer you the perfect boat for the event that you visualise and expect.

We are known for our hospitality and warm and friendly welcome. With a fleet of 12 great boats for your events and 3 high speed RIB boats we are waiting to greet you on board.

## **RIVER THAMES**

At City Cruises we are extremely proud of our capital city and we love to share our unique view of the city from the river Thames. Our fabulous river runs through the entire city offering a different perspective of both the City of London and the City of Westminster.

Cruise past the iconic landmarks whilst enjoying first class hospitality and the obligatory glass of bubbles. Whether you are enjoying a formal dinner, bowl food, BBQ or cocktails, our fleet of boats enables you to enjoy the London sights whatever the weather and during any season of the year. Daytime and evening offer very different scenes of London and your guests are sure to be delighted to share this unique perspective with you.